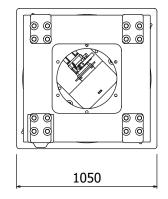

lies with DIN 13814, DIN 56950, and EN1993:2004 requirements. This guarantees top-tier safety, durability and performance, making it a trusted choice for professionals in event production and beyond.

Experience the strength and precision of the TP08 Rotator—engineered for seamless integration and unparalleled performance in large-scale rotational applications.

## **MAIN FEATURES**

#### **Optimized Load Capacity & Balance**

- The maximum load depends on the size of the object being turned around. This is calculated separately for each project.
- The object's mass must be balanced and centered to the rotation axis.



Pic.1-Rotator TP08

#### **CAPACITIES**

Own weight960 kgMax. speed6 rpm

Max. added weight\*

Max. axial load 13 T

Max. tilting moment 24250 kgm



### **DIMENSIONS**





#### **TRANSPORT**

- For easy transport we designed a metal skid which protects the rotator and makes it easy to transport and store.
- Each rotator has his own metal skid.



Pic. 2 - Rotator TP08 & TP09 transport skids



Pic. 3 - UAE48



Pic. 5 - UAE48





Pic. 6 & 7 - UAE48

# WICREATIONS

With WICREATIONS founded by Hans Willems in 2005, we are a world player in entertainment engineering, motion control, scenic and staging solutions for the live event sector. Our portfolio includes 250+ national and international shows, tours, festivals, theme parks, television and film productions, fashion events, sports and corporate shows. Amongst our clients we can count the biggest bands on earth such as The Rolling Stones, Rammstein, Ed Sheeran as well as local heroes and DJ's.

#### **CORE