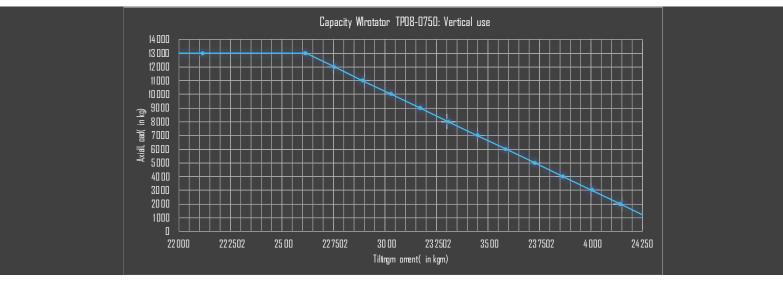

#### **CAPACITIES**

Own weight960 kgMax. speed6 rpm

Max. added weight\*

Max. axial load 13 T

Max. tilting moment 24250 kgm