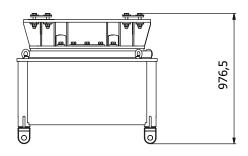

mplies with DIN 13814, DIN 56950, and EN1993:2004 requirements. This guarantees top-tier safety, durability and performance, making it a trusted choice for professionals in event production and beyond.

Experience the strength and precision of the TP08 Rotator—engineered for seamless integration and unparalleled performance in large-scale rotational applications.

## **MAIN FEATURES**

#### **Optimized Load Capacity & Balance**

- The maximum load depends on the size of the object being turned around. This is calculated separately for each project.
- The object's mass must be balanced and centered to the rotation axis.



Pic.1-Rotator TP08

#### **CAPACITIES**

Own weight960 kgMax. speed6 rpm

Max. added weight\*

Max. axial load 13 T

Max. tilting moment 24250 kgm



### **DIMENSIONS**





#### **TRANSPORT**

- For easy transport we designed a metal skid which protects the rotator and makes it easy to transport and store.
- Each rotator has his own metal skid.



Pic. 2 - Rotator TP08 & TP09 transport skids



Pic. 3 - UAE48



Pic. 5 - UAE48





Pic. 6 & 7 - UAE48

# WICREATIONS

With WICREATIONS founded by Hans Willems in 2005, we are a world player in entertainment engineering, motion control, scenic and staging solutions for the live event sector. Our portfolio includes 250+ national and international shows, tours, festivals, theme parks, television and film productions, fashion events, sports and corporate shows. Amongst our clients we can count the biggest bands on earth such as The Rolling Stones, Rammstein, Ed Sheeran as well as local heroes and DJ's.

#### **CO