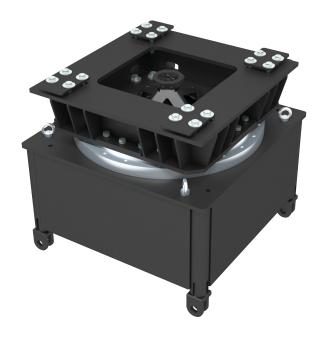

rformance rotator delivers precision and reliability in even the most demanding environments.

Built to meet stringent safety and engineering standards, the TP08 Rotator complies with DIN 13814, DIN 56950, and EN1993:2004 requirements. This guarantees top-tier safety, durability and performance, making it a trusted choice for professionals in event production and beyond.

Experience the strength and precision of the TP08 Rotator—engineered for seamless integration and unparalleled performance in large-scale rotational applications.

## **MAIN FEATURES**

#### **Optimized Load Capacity & Balance**

- The maximum load depends on the size of the object being turned around. This is calculated separately for each project.
- The object's mass must be balanced and centered to the rotation axis.



Pic.1-Rotator TP08

#### **CAPACITIES**

Own weight960 kgMax. speed6 rpm

Max. added weight\*

Max. axial load 13 T

Max. tilting moment 24250 kgm



### **DIMENSIONS**





#### **TRANSPORT**

- For easy transport we designed a metal skid which protects the rotator and makes it easy to transport and store.
- Each rotator has his own metal skid.



Pic. 2 - Rotator TP08 & TP09 transport skids



Pic. 3 - UAE48



Pic. 5 - UAE48





Pic. 6 & 7 - UAE48

# WICREATIONS

With WICREATIONS founded by Hans Willems in 2005, we are a world player in entertainment engineering, motion control, scenic and staging solutions for the live event sector. Our portfolio includes 250+ national and international shows, tours, festivals, theme parks, television and film productions, fashion events, sports and