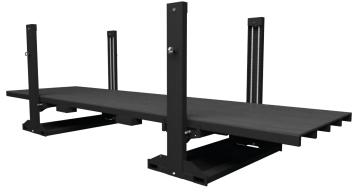

# **SPECIFICATIONS**

• Load, speed and height depend on the chain hoist used in the setup.

MAX load: 3500 kg MAX speed: 250 mm/s MAX height: 2,1 m

Platform size: 8,0m x 2,15m

TP04 ELEVATOR | DOWN

# **DIMENSIONS**