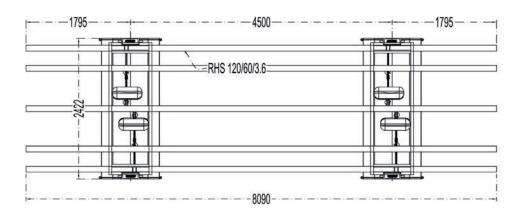

# **SPECIFICATIONS**

• Load, speed and height depend on the chain hoist used in the setup.

MAX load: 3500 kg MAX speed: 250 mm/s MAX height: 2,1 m

Platform size: 8,0m x 2,15m

TP04 ELEVATOR | DOWN

# **DIMENSIONS**