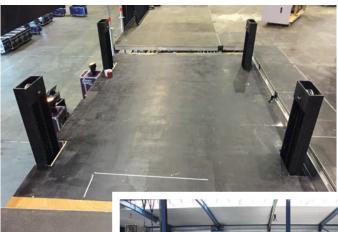

ry position
- Free standing

#### CONTROL

- Integrated in our WIMOTION platform
- Compatible with any other motion control gear from rental stock
- Operation remote controller or control panel
- Local or via show control
- Preset and recall of any configuration
- Perfect sync with video, light, sound, scenic objects or effects

### **ALL WILIFTS**

- · Can be handled with a forklift
- Fast assembly / disassembly
- Quiet operation that won't hinder activities
- · Compliant with all safety regulations
- Safety procedures explained onsite
- Tourable

# **SPECIFICATIONS**

• Load, speed and height depend on the chain hoist used in the setup.

MAX load: 3500 kg MAX speed: 250 mm/s MAX height: 2,1 m

Platform size: 8,0m x 2,15m



TP04 ELEVATOR | DOWN

# **DIMENSIONS**







# **PICTURES**











# WICREATIONS

With WICREATIONS founded by Hans Willems in 2005, we are a world player in entertainment engineering, motion control, scenic and staging solutions for the live event sector. Our portfolio includes 250+ national and international shows, tours, festivals, theme parks, television and film productions, fashion events, sports and corporate shows. Amongst our clients we can count the biggest bands on earth such as The Rolling Stones, Rammstein, Ed Sheeran as well as local heroes and DJ's.

### **CORE BUSINESS**

Prime motion technologies that create unique and spectacular upper and lower stage effects. A wide range of integrated systems and structures such as stage elevators, fly winches, moving hoists, tracking systems, turn tables and rotators are also available either o