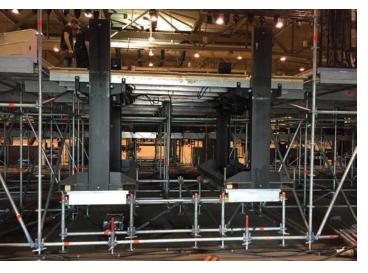

very position
- Free standing

#### CONTROL

- Integrated in our WIMOTION platform
- Compatible with any other motion control gear from rental stock
- Operation remote controller or control panel
- Local or via show control
- Preset and recall of any configuration
- Perfect sync with video, light, sound, scenic objects or effects

### **ALL WILIFTS**

- · Can be handled with a forklift
- Fast assembly / disassembly
- Quiet operation that won't hinder activities
- · Compliant with all safety regulations
- Safety procedures explained onsite
- Tourable

# **SPECIFICATIONS**

• Load, speed and height depend on the chain hoist used in the setup.

MAX load: 3500 kg MAX speed: 250 mm/s MAX height: 2,1 m

Platform size: 8,0m x 2,15m



TP04 ELEVATOR | DOWN

# **DIMENSIONS**







# **PICTURES**











# WICREATIONS

With WICREATIONS founded by Hans Willems in 2005, we are a world player in entertainment engineering, motion control, scenic and staging solutions for the live event sector. Our portfolio includes 250+ national and international shows, tours, festivals, theme parks, television and film productions, fashion events, sports and corporate shows. Amongst our clients we can count the biggest bands on earth such as The Rolling Stones, Rammstein, Ed Sheeran as well as local heroes and DJ's.

### **CORE BUSINESS**

Prime motion technologies that create unique and spectacular upper and lower stage effects. A wide range of integrated systems and structures such as stage elevators, fly winches, moving hoists, tracking systems, turn tables and rotators are also available either