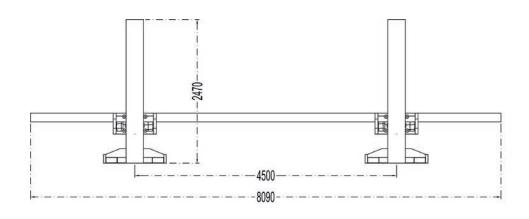

# **SPECIFICATIONS**

• Load, speed and height depend on the chain hoist used in the setup.

MAX load: 3500 kg MAX speed: 250 mm/s MAX height: 2,1 m

Platform size: 8,0m x 2,15m

TP04 ELEVATOR | DOWN

# **DIMENSIONS**