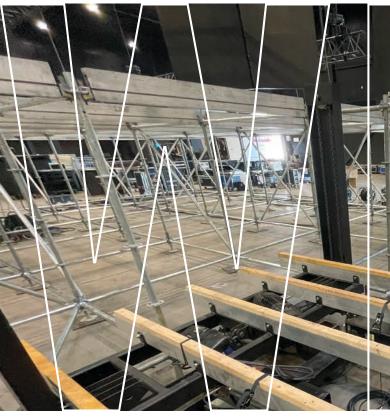

position
- Free standing

#### CONTROL

- Integrated in our WIMOTION platform
- Compatible with any other motion control gear from rental stock
- Operation remote controller or control panel
- Local or via show control
- Preset and recall of any configuration
- Perfect sync with video, light, sound, scenic objects or effects

### **ALL WILIFTS**

- · Can be handled with a forklift
- Fast assembly / disassembly
- Quiet operation that won't hinder activities
- · Compliant with all safety regulations
- Safety procedures explained onsite
- Tourable

# **SPECIFICATIONS**

• Load, speed and height depend on the chain hoist used in the setup.

MAX load: 3500 kg MAX speed: 250 mm/s MAX height: 2,1 m

Platform size: 8,0m x 2,15m



TP04 ELEVATOR | DOWN

# **DIMENSIONS**







# **PICTURES**











# WICREATIONS

With WICREATIONS founded by Hans Willems in 2005, we are a world player in entertainment engineering, motion control, scenic and staging solutions for the live event sector. Our portfolio includes 250+ national and international shows, tours, festivals, theme parks, television and film productions, fashion events, sports and corporate shows. Amongst our clients we can count the biggest bands on earth such as The Rolling Stones, Rammstein, Ed Sheeran as well as local heroes and DJ's.

### **CORE BUSINESS**

Prime motion technologies that create unique and spectacular upper and lower stage effects. A wide range of integrated systems and structures such as stage elevators, fly winches, moving hoists, tracking systems, turn tables and rotators are also available either on