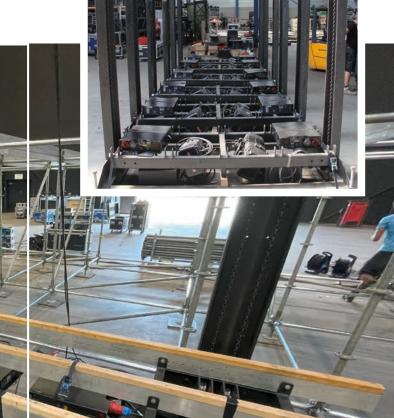

# **PICTURES**

## **TECHNOLOGY**

The TPO4 elevator was originally designed as a car elevator, giving it its unique dimensions and impressive load capacity. Thanks to its smart design, it can be quickly assembled and disassembled, making it an efficient solution for various lifting needs. The TPO4 seamlessly fits into standard scaffolding systems such as Layher but can also function as a standalone lift, offering maximum flexibility on any job site.

# **SPECIFICATIONS**

• Load, speed and height depend on the chain hoist used in the setup.

MAX load: 3500 kg MAX speed: 250 mm/s MAX height: 2,1 m

Platform size: 8,0m x 2,15m

TP04 ELEVATOR | DOWN