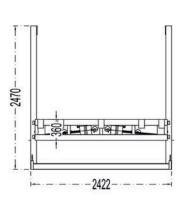

# **SPECIFICATIONS**

• Load, speed and height depend on the chain hoist used in the setup.

MAX load: 3500 kg MAX speed: 250 mm/s MAX height: 2,1 m

Platform size: 8,0m x 2,15m

TP04 ELEVATOR | DOWN

# **DIMENSIONS**