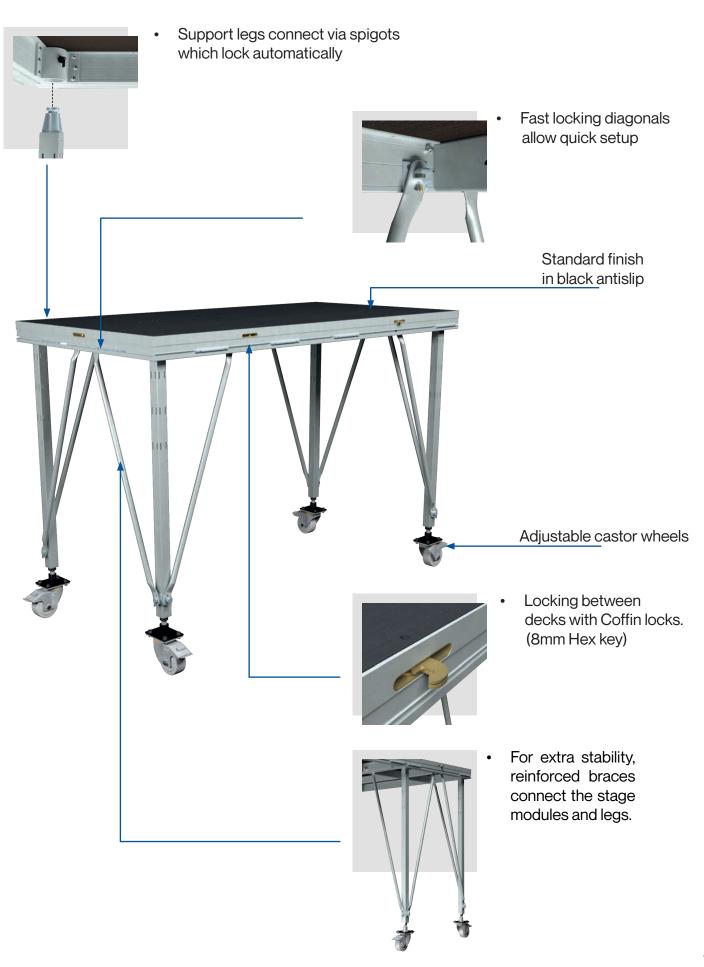

### **SPECIFICATIONS**

Dimensions standard decks:

- 2130mm x 1065mm weight: 54,71 kg
- 2130mm x 532,5mm weight: 32,30 kg
- 1065mm x 1065mm weight: 32,29kg
- 1065mm x 532,5 weight: 19,04 kg

Height of deck: Max. load:

100mm 750kg/m<sup>2</sup>

1760mm - Deck Height: 1,8m

1460mm - Deck Height: 1,5m

Our color coded aluminium legs can be fixed, adjustable (100mm) or adjustable caster legs (50mm)

1160mm - Deck Height: 1,2m

860mm - Deck Height: 0,9m