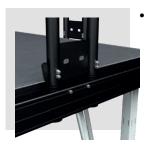

## ACCESSORIES

Side profiles can be added to support handrails, led strips and other accessories. Profiles are standard black but can be powder coated in any color on demand.

The hook on support can hold a sound or light shelf.

## **HIGHLIGHTS**

TESTBUILD LONDON, GENESIS | PIC BY LINDSAY CAVE

Large open area to store flight cases, ...

Side profiles with video screen support

The hook on support can hold a sound or light shelf