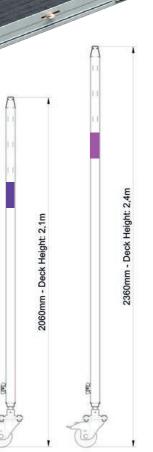

100mm 750kg/m<sup>2</sup>

1760mm - Deck Height: 1,8m

1460mm - Deck Height: 1,5m

Our color coded aluminium legs can be fixed, adjustable (100mm) or adjustable caster legs (50mm)

1160mm - Deck Height: 1,2m

860mm - Deck Height: 0,9m