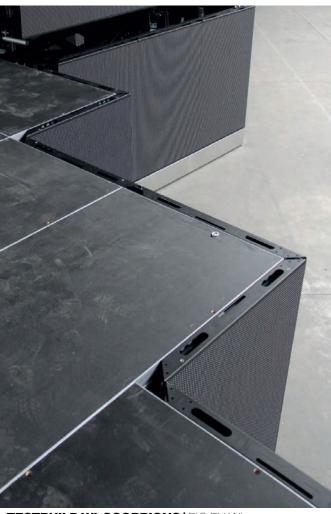

# WHAT IS WIDECK

WIDECK is a complete staging system for all sorts of events. When we designed WIDECK the objective was to create a flexible, quick and easy to setup staging system for touring and other events. We had a strong and stable construction in mind with an open structure under the stage for storage and tech areas. On top it had to be very compact for travel.

User experience shows WIDECK is a unique, flexible and 360° system that has the potential to produce any creative stage you can think of.

It can be static or on wheels, for indoor or outdoor use as you wish. Our standard top finish is black antislip but on demand we can produce any finish and color you desire. Handrails, stairs and even lifts from our WIMOTION system can easily be added. It all works together as one integrated system.

### **SPECIFICATIONS**

Dimensions standard decks:

- 2130mm x 1065mm weight: 54,71 kg
- 2130mm x 532,5mm weight: 32,30 kg
- 1065mm x 1065mm weight: 32,29kg
- 1065mm x 532,5 weight: 19,04 kg

Height of deck: Max. load:

100mm 750kg/m<sup>2</sup>

1760mm - Deck Height: 1,8m

1460mm - Deck Height: 1,5m

Our color coded aluminium legs can be fixed, adjustable (100mm) or adjustable caster legs (50mm)

1160mm - Deck Height: 1,2m

860mm - Deck Height: 0,9m