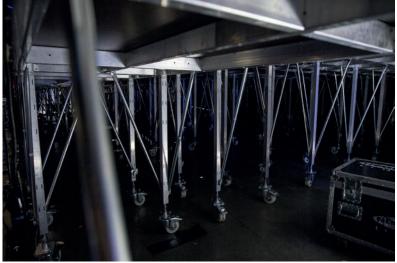

## TRANSPORT

Dollies are provided to transport all the decks in a practical and safe way. Decks, legs and diagonals are all stored together in our dolly. WIDECK has been specifically designed to make a build easy and quick with every piece always close by. When needed custom dollies are created to fit all needs.

## **HIGHLIGHTS**

TESTBUILD LONDON, GENESIS | PIC BY LINDSAY CAVE

Large open area to store flight cases, ...

Side profiles with video screen support

The hook on support can hold a sound or light shelf