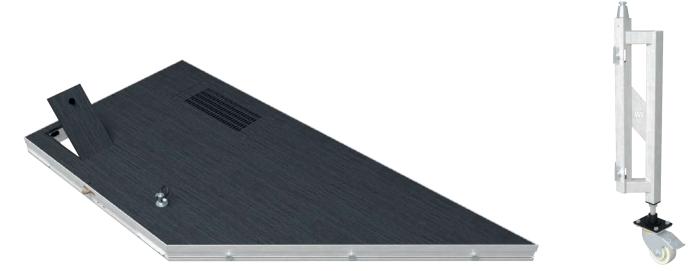

# **CUSTOM ELEMENTS**

Every production has its own custom demands and special needs. The WIDECK is customizable in every way you can think of: size, shape, holes, hatches, pins, attachments, rings, fire pits, power feeds.... Name it, and it's possible.

Custom deck

Custom leg