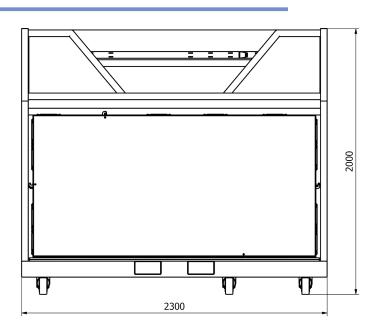

## TRANSPORT

Dollies are provided to transport all the decks in a practical and safe way. Decks, legs and diagonals are all stored together in our dolly. WIDECK has been specifically designed to make a build easy and quick with every piece always close by. When needed custom dollies are created to fit all needs.

### DRAWING

Total weight dolly with 10 decks: 1173kg