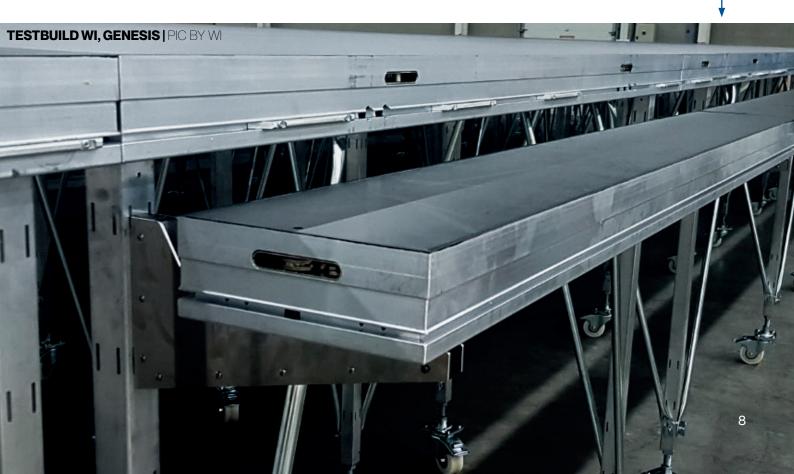

## TRANSPORT

Dollies are provided to transport all the decks in a practical and safe way. Decks, legs and diagonals are all stored together in our dolly. WIDECK has been specifically designed to make a build easy and quick with every piece always close by. When needed custom dollies are created to fit all needs.

### DRAWING

Total weight dolly with 10 decks: 1173kg