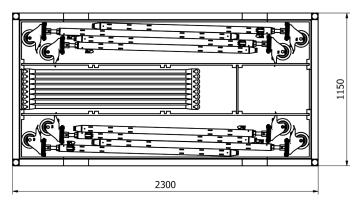

## TRANSPORT

Dollies are provided to transport all the decks in a practical and safe way. Decks, legs and diagonals are all stored together in our dolly. WIDECK has been specifically designed to make a build easy and quick with every piece always close by. When needed custom dollies are created to fit all needs.

### DRAWING

Total weight dolly with 10 decks: 1173kg