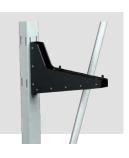

## ACCESSORIES

Side profiles can be added to support handrails, led strips and other accessories. Profiles are standard black but can be powder coated in any color on demand.

The hook on support can hold a sound or light shelf.

## **HIGHLIGHTS**

TESTBUILD LONDON, GENESIS | PIC BY LINDSAY CAVE

Large open area to store flight cases, ...

Side profiles with video screen support

The hook on support can hold a sound or light shelf