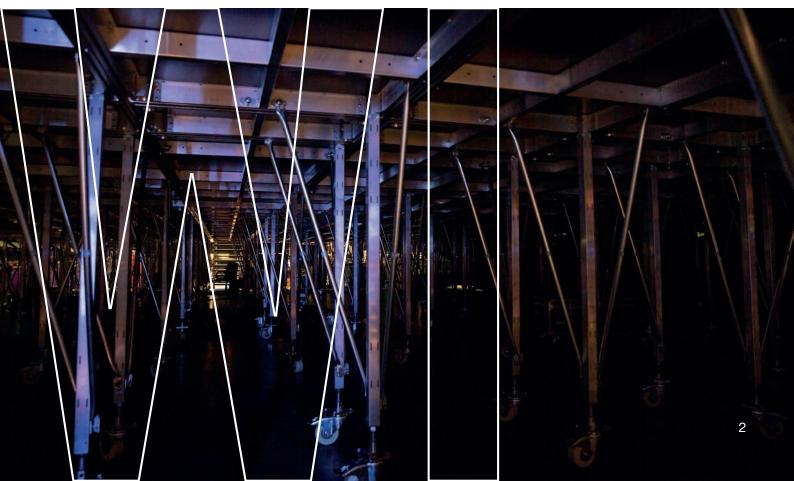

WIDECK is a complete staging system for all sorts of events. When we designed WIDECK the objective was to create a flexible, quick and easy to setup staging system for touring and other events. We had a strong and stable construction in mind with an open structure under the stage for storage and tech areas. On top it had to be very compact for travel.

User experience shows WIDECK is a unique, flexible and 360° system that has the potential to produce any creative stage you can think of.

It can be static or on wheels, for indoor or outdoor use as you wish. Our standard top finish is black antislip but on demand we can produce any finish and color you desire. Handrails, stairs and even lifts from our WIMOTION system can easily be added. It all works together as one integrated system.





### **SPECIFICATIONS**

Dimensions standard decks:

- 2130mm x 1065mm weight: 54,71 kg
- 2130mm x 532,5mm weight: 32,30 kg
- 1065mm x 1065mm weight: 32,29kg
- 1065mm x 532,5 weight: 19,04 kg

Height of deck: Max. load:

100mm 750kg/m<sup>2</sup>



1760mm - Deck Height: 1,8m

1460mm - Deck Height: 1,5m

Our color coded aluminium legs can be fixed, adjustable (100mm) or adjustable caster legs (50mm)

1160mm - Deck Height: 1,2m

860mm - Deck Height: 0,9m





## ACCESSORIES



Side profiles can be added to support handrails, led strips and other accessories. Profiles are standard black but can be powder coated in any color on demand.



The hook on support can hold a sound or light shelf.



#### TESTBUILD LONDON, GENESIS | PIC BY LINDSAY CAVE



# **CUSTOM ELEMENTS**

Every production has