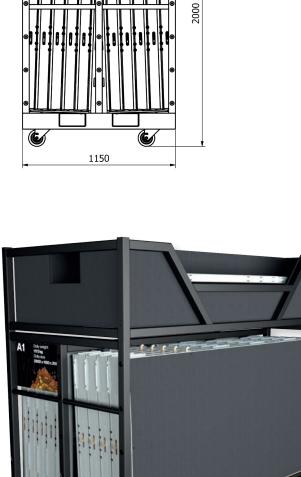

## TRANSPORT

Dollies are provided to transport all the decks in a practical and safe way. Decks, legs and diagonals are all stored together in our dolly. WIDECK has been specifically designed to make a build easy and quick with every piece always close by. When needed custom dollies are created to fit all needs.

### DRAWING

Total weight dolly with 10 decks: 1173kg